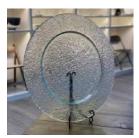

#### China Rentals

10" White Square Dinner Plate

13" Copper Beaded Lacquer Charger

22.5" Round Glass Platter

21" Square Glass Platter

13" Wood Walnut Charger

White W/ Gold Rim Salad Plate

China - White Julia