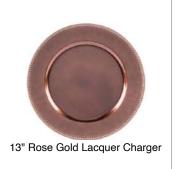

#### China Rentals

10" White Square Dinner Plate

13" Copper Beaded Lacquer Charger

22.5" Round Glass Platter

21" Square Glass Platter

13" Wood Walnut Charger

White W/ Gold Rim Salad Plate

China - White Julia